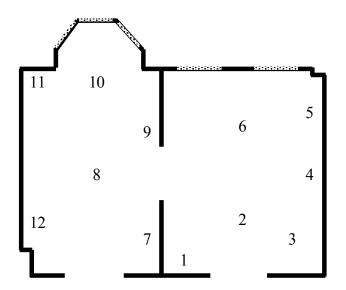

## Sweetwater, Berlin

Morgan Canavan and Hanna Stiegeler *Centerless space* June 19 – August 8, 2020

- 1. Hanna Stiegeler *Content Creation (AFT120738)*, 2019 Gouache screenprint on paper
- Morgan Canavan Without audience, stressed internally, 2020 Plexiglass, pigmented resin, stainless steel
- Morgan Canavan With audience, stressed internally, 2020 Plastic, pigmented resin, stainless steel
- 4. Hanna Stiegeler *Content Creation (AFT121806)*, 2019 Gouache screenprint on paper
- Hanna Stiegeler *Content Creation (AFT121699)*, 2019 Gouache screenprint on paper
- Morgan Canavan Without audience, stressed internally, 2020 Plexiglass, pigmented resin, stainless steel
- Hanna Stiegeler *Content Creation (AFT4\_05750)*, 2019 Gouache screenprint on paper

- Morgan Canavan With audience, stressed internally, 2020 Plastic, pigmented resin, stainless steel
- 9. Morgan Canavan *With audience, stressed internally*, 2020 Plastic, pigmented resin, stainless steel
- Morgan Canavan With audience, stressed internally, 2020 Plastic, pigmented resin, stainless steel
- Hanna Stiegeler *Content Creation (AFT121701)*, 2019 Gouache screenprint on paper
- 12. Hanna Stiegeler *Content Creation (3G9A9864)*, 2019 Gouache screenprint on paper